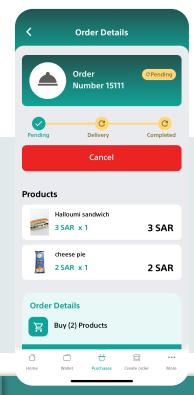

#### Purchase invoice

View invoice **details** and **products**.

#### **Order details**

Where the products and their prices and calories for each product are displayed, in addition to the search box for the student's target number.

#### **Order details**

To display the products that were sold to the student, showing the requester's name and transaction amount, as well as the time and date on which the sale was made.