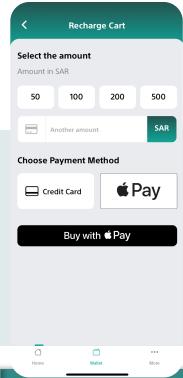

#### **Charge Balance**

You can add credit easily through

#### Charge Balance

You can add credit easily through