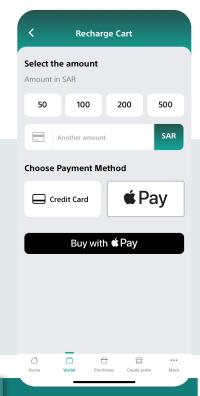

#### **Charge Balance**

You can add credit easily through

#### Charge Balance

You can add credit easily through