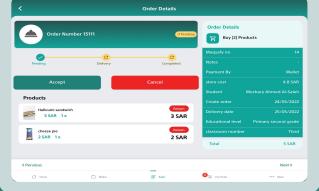

#### **Order details**

Where the products and their prices and calories for each product are displayed, in addition to the search box for the student's target number.

#### **Order details**

To display the products that were sold to the student, showing the requester's name and transaction amount, as well as the time and date on which the sale was made.