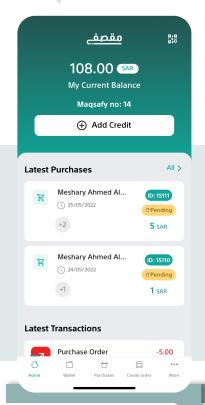

#### The Home Page

For the account of the guardian, where the children and financial operations are exposed.

#### The Home Page

For a recent student account purchases and transactions are displayed.