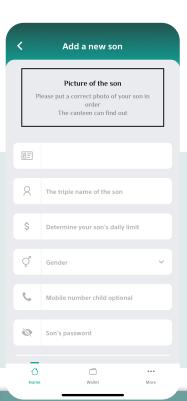

and the amount allocated by his guardian and allow him to view the canteen products, where the student's account is created through self-registration or from his guardian's account, and the student can buy his meal from home through the pre-order feature.





#### **Parent's Account**

The Parents can add money to his e-wallet, add his children, allocate an expense and a daily limit for each child, view the canteen products and purchase processes, and prevent unwanted products, as well as pre-ordering the meal from home.



### **Parent's Account**

The parent can add money to his e-wallet, add his children, allocate an expense and a daily limit for each child, view the canteen products and purchase processes, and prevent unwanted products, as well as pre-ordering the meal from home.











#### The Home Page

For the account of the guardian, where the children and financial operations are exposed.

#### Registering A Child

**Fill** in the information son, then click Add.

#### Child's Profile

With Maqsafy, you can:

- Add credit to the son's wallet.
- Edit the daily limit.
- All canteen products appear.
- Block products.
- Watch child's purchases.

#### **Charge Balance**

You can add credit easily through



#### Receipt

Payment receipt





## **Student's Account**

The student can view his account and the amount allocated by his guardian and allow him to view the canteen products, where the student's account is created through self-registration or from his guardian's account, and the student can buy his meal from home through the pre-order feature











##