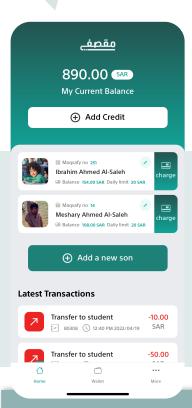

#### The Home Page

For the account of the guardian, where the children and financial operations are exposed.

#### Child's Profile

With Maqsafy, you can:

- Add credit to the son's wallet.
- Edit the daily limit.
- All canteen products appear.
- Block products.
- Watch child's purchases.