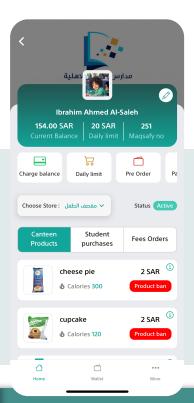

#### Child's Profile

With Maqsafy, you can:

- Add credit to the son's wallet.
- Edit the daily limit.
- All canteen products appear.
- Block products.
- Watch child's purchases.

#### **Products**

**Show** all products of the school canteen and their prices and calories.