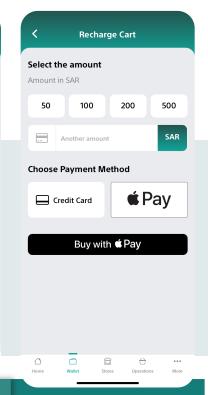

#### **Charge Balance**

You can add credit easily through

#### Charge Balance

You can add credit easily through