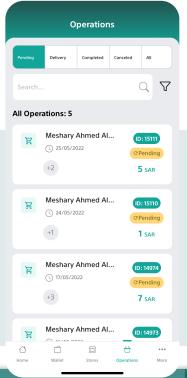

#### **Operations**

View purchases from the school canteen.

#### **Order details**

To display the products that were sold to the student, showing the requester's name and transaction amount, as well as the time and date on which the sale was made.