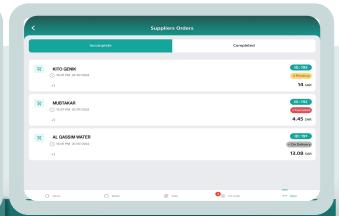

### Requests from suppliers

Where all the requests that have been requested from the suppliers are displayed in addition to their prices.