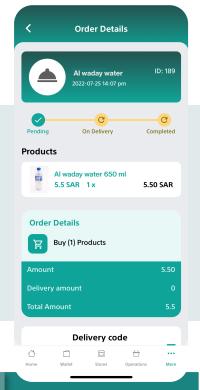

#### **Order details**

To display the products that were sold to the student, showing the requester's name and transaction amount, as well as the time and date on which the sale was made.