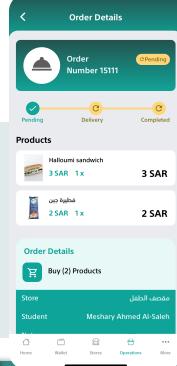

#### **Order details**

Where the products and their prices and calories for each product are displayed, in addition to the search box for the student's target number.

#### **Order details**

To display the products that were sold to the student, showing the requester's name and transaction amount, as well as the time and date on which the sale was made.