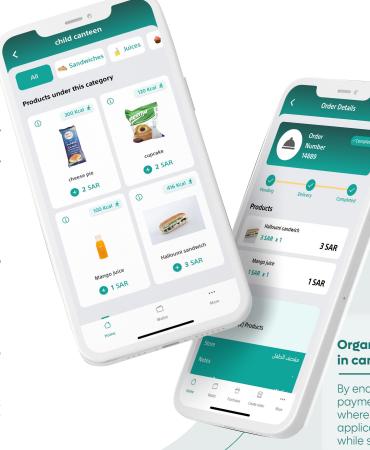

#### **Canteen's Account**

IThe owner of the canteen can add his products, sell them, and receive pre-orders, as the money is received from the students' portfolios completely electronically, as the canteen account is created by the school account, in addition to enabling him to request suppliers to supply his canteen daily.

#### **Products**

**Show** all products of the school canteen and their prices and calories.

#### **Order details**

Where the products and their prices and calories for each product are displayed, in addition to the search box for the student's target number.

#### **Order details**

To display the products that were sold to the student, showing the requester's name and transaction amount, as well as the time and date on which the sale was made.