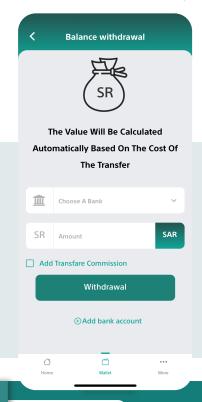

#### **Charge Balance**

You can add credit easily through

#### Charge Balance

You can add credit easily through