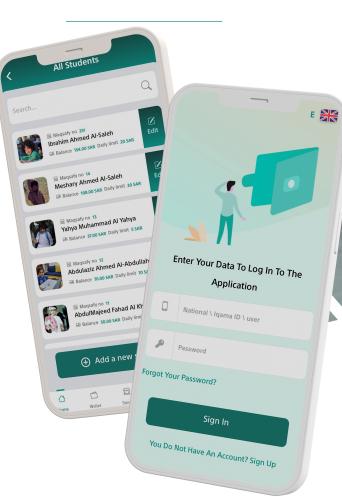

#### **School's Account**

It enables the school administration to add canteens, create accounts for vendors, view registered students, add students who were not able to register and help them transfer the daily expenses after charging the wallet.

## School's Account

Allows the school administration to add canteens, create accounts for vendors, view registered students, add students who were not able to register, as well as withdraw funds from their e-wallet directly into their bank account.

#### The Home Page

For the school account, it is a control panel for students and canteens.

#### **Add students**

The school can add students and add credit.