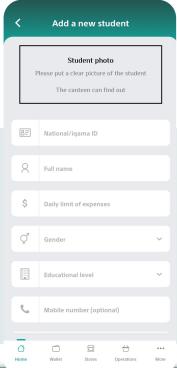

nt's account is created through self-registration or from his guardian's account, and the student can buy his meal from home through the pre-order feature











#### The Home Page

For a recent student account purchases and transactions are displayed.

#### **Products**

**Show** all products of the school canteen and their prices and calories.

#### **Purchases**

View purchases from the school canteen.

#### Purchase invoice

View invoice **details** and **products**.

#### **Charge Balance**

You can add credit easily through







## School's Account

Allows the school administration to add canteens, create accounts for vendors, view registered students, add students who were not able to register, as well as withdraw funds from their e-wallet directly into their bank account.











#### The Home Page

For the school account, it is a control panel for students and canteens.

#### **Add students**

The school can add students and add credit.

#### **Operations**

View purchases from the school canteen.

#### Purchase invoice

View invoice details and products.

#### Charge Balance

You can add credit easily through







### **Canteen's Account**

The owner of the canteen can add his products, sell them, and receive pre-orders, as the money is received from the students' portfolios completely electronically, as the canteen account is created by the school account, in addition to enabling him to request suppliers to supply his canteen daily.







#### **Order details**

Where the products and their prices and calories for each product are displayed, in additi