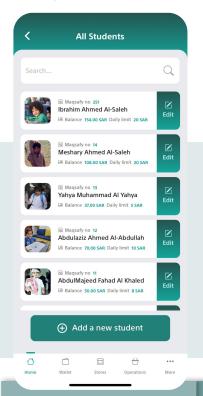

#### **Add students**

The school can add students and add credit.

The student can view his account and the amount allocated by his guardian and allow him to view the canteen products, where the student's account is created through self-registration or from his guardian's account, and the student can buy his meal from home through the pre-order feature.